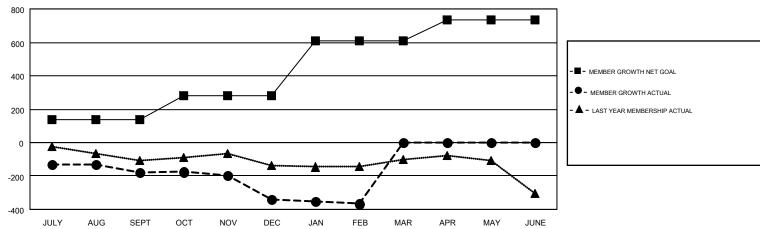

## GOALS AND ACTUAL MEMBERS CUMULATIVE

| DROPPED CLUBS: 6  DROPPED MEMBERS |             | 352 CLUBS OF 652 ADDED 1 OR MORE<br>NEW MEMBERS | GENDER DISTRIBUTION           MALE         15,153 (71.63%)           FEMALE         6,001 (28.37%) |  |       |
|-----------------------------------|-------------|-------------------------------------------------|----------------------------------------------------------------------------------------------------|--|-------|
| DECEASED                          | 178         | CLICK HERE FOR CUMULATIVE                       | TOTAL FAMILY UNIT MEMBERS                                                                          |  | 4,383 |
| CLUB CANCELLED OTHER              | 47<br>1,252 | MEMBERSHIP DATA                                 | FAMILY MEMBERS PAYING HALF                                                                         |  | 2,215 |
| TOTAL                             | 1,477       |                                                 | DUES                                                                                               |  |       |

## GMT MONTHLY MEMBERSHIP PROGRESS REPORT

Multiple District 5M

Results as of: 2/28/2018

**LOCATION: MINNESOTA** 

GMT: GORDON ZIEGLER, MICHAEL MOLENDA

GMT CA NA

| Clubs                 |               |           |               | Members               |                           |                         |                                              |  |
|-----------------------|---------------|-----------|---------------|-----------------------|---------------------------|-------------------------|----------------------------------------------|--|
| RESULTS FOR 2017-2018 |               |           |               | RESULTS FOR 2017-2018 |                           |                         |                                              |  |
| QUARTER               | NEW CLUB GOAL | NEW CLUBS | DROPPED CLUBS | QUARTER               | MEMBER GROWTH NET<br>GOAL | MEMBER GROWTH<br>ACTUAL | DROPPED MEMBERS ACTUAL (including transfers) |  |
| JULY/AUG/SEPT         | 4             | 1         | 2             | JULY/AUG/SEPT         | 140                       | 400                     | 535                                          |  |
| OCT/NOV/DEC           | 4             | 1         | 4             | OCT/NOV/DEC           | 143                       | 502                     | 605                                          |  |
| JAN/FEB/MAR           | 7             | 0         | 0             | JAN/FEB/MAR           | 326                       | 351                     | 336                                          |  |
| APR/MAY/JUNE          | 3             | 0         | 0             | APR/MAY/JUNE          | 123                       | 0                       | 0                                            |  |