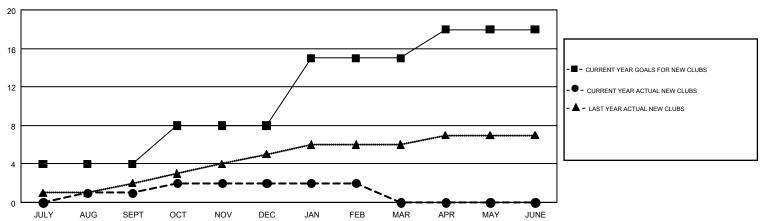

## GOALS AND ACTUAL NEW CLUBS CUMULATIVE

## GMT MONTHLY MEMBERSHIP PROGRESS REPORT

Multiple District 5M

Results as of: 2/28/2018

**LOCATION: MINNESOTA** 

GMT: GORDON ZIEGLER, MICHAEL MOLENDA

GMT CA NA

| Clubs                 |               |           |               | Members               |                           |                         |                                              |  |
|-----------------------|---------------|-----------|---------------|-----------------------|---------------------------|-------------------------|----------------------------------------------|--|
| RESULTS FOR 2017-2018 |               |           |               | RESULTS FOR 2017-2018 |                           |                         |                                              |  |
| QUARTER               | NEW CLUB GOAL | NEW CLUBS | DROPPED CLUBS | QUARTER               | MEMBER GROWTH NET<br>GOAL | MEMBER GROWTH<br>ACTUAL | DROPPED MEMBERS ACTUAL (including transfers) |  |
| JULY/AUG/SEPT         | 4             | 1         | 2             | JULY/AUG/SEPT         | 140                       | 400                     | 535                                          |  |
| OCT/NOV/DEC           | 4             | 1         | 4             | OCT/NOV/DEC           | 143                       | 502                     | 605                                          |  |
| JAN/FEB/MAR           | 7             | 0         | 0             | JAN/FEB/MAR           | 326                       | 351                     | 336                                          |  |
| APR/MAY/JUNE          | 3             | 0         | 0             | APR/MAY/JUNE          | 123                       | 0                       | 0                                            |  |